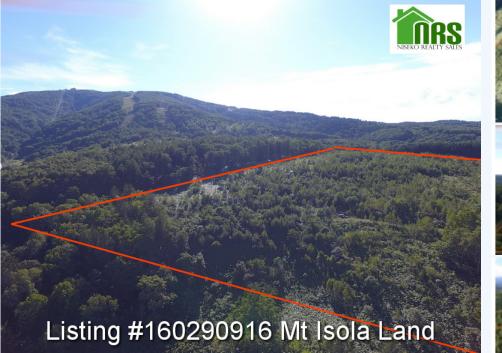

## 354-1 352 Rusutsu Mt Isola, Rusutsu, Abuta gun

Large parcel of Land at the base of Mt Isola, Rusutsu Ski Resort. Offers accepted. This block is perfect for a private retreat at the base of one of Hokkaido's premier ski resorts. Located onto of this elevated ridge line, means great views of the surrounds. Mt Isola is one of Rusutsu Ski Resorts main three mountains and the place where everyone wishes to drop in for that last tree run of the day...well now it can be possible. Snow clearing to the block per season is a reasonable price and gives one piece of mind when considering purchasing this limited opportunity.

MORE INFORMATION Property area details Property Area (Tsubo) : 14979

## LAND INFORMATION:

Square : 49517 Metre Lot Size : 49517 CONVENIENCE: