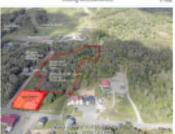

## 446-28,446-32 Aza Niseko, Niseko, Abuta gun

Large corner block for sale within Niseko Moiwa Ski Resort Village.

Do not be slow to secure this great opportunity to purchase a rare corner property at the entrance to Niseko's favourite locals ski resort, Niseko Moiwa. This corner block offers a buyer ease of development with various entrance options, mixes of residential and commercial spaces helping maximum future investment return, in this prime location. Contact Ross at Niseko Realty Sales for further information. @nisekorealtysales T:0136-23-2221. E:ross@nisekorealtysales.com

### LAND INFORMATION:

Subdivision: Yes Land : Freehold

Holding Type

: 1944 Square

Metre

Lot Size : 1944

**CONVENIENCE:** 