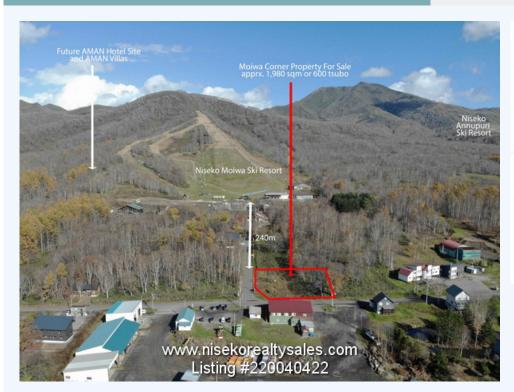

# # 220040422, MOIWA SKI RESORT PROPERTY FOR SALE

## 446-28,446-32 Aza Niseko, Niseko, Abuta gun

Large corner block for sale within Niseko Moiwa Ski Resort Village.

Do not be slow to secure this great opportunity to purchase a rare corner property at the entrance to Niseko's favourite locals ski resort, Niseko Moiwa. This corner block offers a buyer ease of development with various entrance options, mixes of residential and commercial spaces helping maximum future investment return, in this prime location. Contact Ross at Niseko Realty Sales for further information. @nisekorealtysales T:0136-23-2221. E:ross@nisekorealtysales.com

## MORE INFORMATION

Property area details

Property Area (Tsubo): 588.06 tsubo

Other features information

Terrain: slight slope Land Aspect: south easterly

Construction

Building Coverage Allowance: max. 50% Floor Area Percentage Allowance: max. 200%

### LAND INFORMATION:

Subdivision: Yes Land : Freehold

Holding Type

: 1944 Square

Metre

Lot Size : 1944

**CONVENIENCE:** 