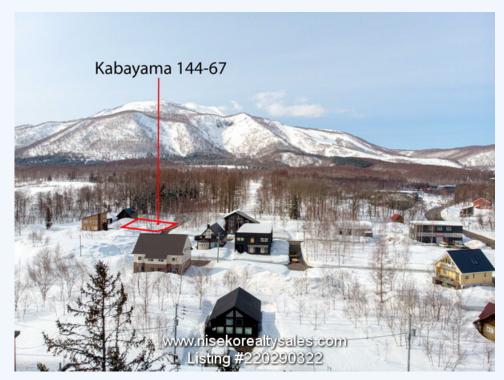

# # 220290322, NISEKO HIRAFU OUTSKIRTS LAND FOR SALE

## 144-67 Aza Kabayama, Kutchan, Abut a gun

Corner property for sale on the edge of Niseko Hirafu Ski Resort Village

Enjoy the serene quietness that Kabyayama has to offer. With excellent easterly/southern sun exposure, and backing onto Niseko Village Golf Course, this block sits on the corner of a quiet cul-de-sac. Easy access to nearby bike/walking trails and gorgeous vista views of Mt Yotei and Niseko Annupuri this property has endless potential for you to build your dream home. Ideally located a few minutes to central Niseko Hirafu Village, this family-friend location is close to an elementary school and popular Lupica restaurant/Patisserie. Contact Ross at Niseko Realty Sales for further information. Call 0136-23-2221 or email us at ross@nisekorealtysales.com.

#### **CONVENIENCE:**

Community Amenities: Town sewage connection available, No sewage connection available. Septic system required,

Landscape Amenities: Mt Yotei Views,Mt

Niseko Annupuri (Ski resort)

Views, Farmlands located close to property,