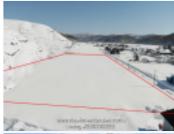

#### MORE INFORMATION

Property area details

Property Area (Tsubo): 4917.44 Other features information Terrain: Flat Land Aspect: Easterly

Facts

Lot: 16256.00 Construction

Building Coverage Allowance: 70% Maximum Floor Area Percentage Allowance: 400% Maximum

#### LAND INFORMATION:

Subdivision: Yes Land : Freehold

Holding Type

Square : 16256

Metre

Lot Size : 16256