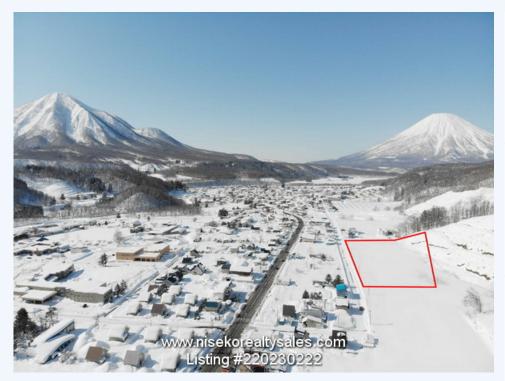

# # 220230222, KIMOBETSU TOWN DEVELOPMENT LAND FOR SALE

## 12-1 Aza Fushimi, Kimobetsu, Abuta gun, 044-0221

Large development block on the edge of Kimobetsu town for sale. Available electricity, water, sewage utilities with Mt Yotei and Mt Shiribeshi Peak views.

#### MORE INFORMATION

Property area details

Property Area (Tsubo): 4917.44 Other features information Terrain: Flat Land Aspect: Easterly

Facts

Lot: 16256.00 Construction

Building Coverage Allowance: 70% Maximum Floor Area Percentage Allowance: 400% Maximum