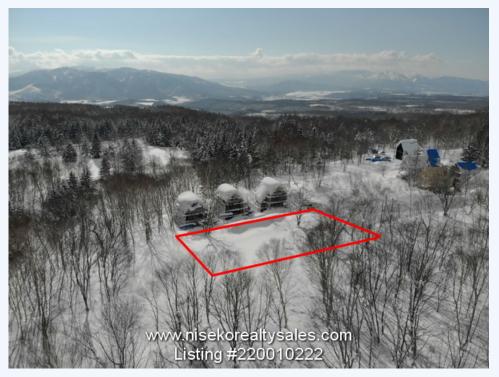

# # 220010222, NISEKO DOCTORS VILLAGE 999SQM FOR SALE

## 699-17, 700-73 Yunosato, Rankoshi, Isoya gun

Large parcel of land for sale within Niseko Doctor's Village just several minutes drive from Niseko Ski Resorts.

#### MORE INFORMATION

Property area details Property Area (Tsubo): 302 Other features information

Terrain: slight slope Land Aspect: Southerly direction

Facts Lot: 999.00 Construction

Building Coverage Allowance: 20% Floor Area Percentage Allowance: 60%

#### LAND INFORMATION:

Subdivision : Yes Land : Freehold

Holding Type

Total acres : 0.49 Square : 999

Metre

Lot Size : 999

#### CONVENIENCE:

Community Amenities: No sewage connection available. Septic system required, Electricity connection

available,Community well water connection, **Landscape Amenities:** Space to manage snow on block,Partial Mt. Yotei Views,Mt Niseko Annupuri (Ski resort) Views,