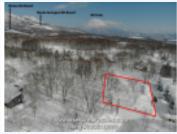

#### CONVENIENCE:

Community Amenities: No sewage connection available. Septic system required, Electricity connection

available,Community well water connection, **Landscape Amenities:** Space to manage snow on block,Partial Mt. Yotei Views,Mt Niseko Annupuri (Ski resort) Views,

### NEIGHBOURHOOD:

Niseko Moiwa: 8 minutes by Car

Ski Resort

Rusutsu Ski : 40 minutes by Car

Resort

Niseko Grande: 20 minutes by Car

Hirafu Ski Resort

Niseko Village: 15 minutes by Car

Ski Resort

Niseko : 10 minutes by Car

Annupuri Ski

Resort

Super market : 15 minutes by Car Kutchan Town : 25 minutes by Car Niseko Town : 15 minutes by Car

Centre Nearest

: 10 minutes by Car

Convenience