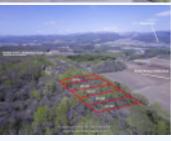

## MORE INFORMATION

Property area details

Road Frontage: approx.36.4m Property Area (Tsubo): 1,004.30

Other features information

Terrain: Slight slope Land Aspect: Easterly direction

Facts Lot: 3320.00 Construction

#### LAND INFORMATION:

Subdivision : Yes Land : Freehold Holding

Туре

Square : 3320 Metre Lot Size : 3320