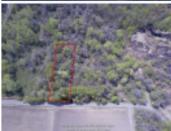

## MORE INFORMATION

Property area details

Road Frontage: approx.36.4m Property Area (Tsubo): 1,004.30

Other features information

Terrain: Slight slope Land Aspect: Easterly direction

Facts Lot: 3320.00 Construction

#### LAND INFORMATION:

Subdivision : Yes Land : Freehold Holding

Туре

Square : 3320 Metre Lot Size : 3320