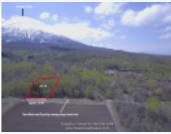

## MORE INFORMATION

Property area details

Road Frontage: approx.36.4m Property Area (Tsubo): 1,004.30

Other features information

Terrain: Slight slope Land Aspect: Easterly direction

Facts Lot: 3320.00 Construction

#### LAND INFORMATION:

Subdivision : Yes Land : Freehold Holding

Туре

Square : 3320 Metre Lot Size : 3320