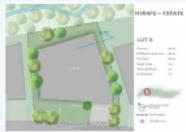

#### MORE INFORMATION

Property area details Road Frontage : 18.2m Property Area (Tsubo) : 160 tsubo Other features information Shuttle Bus Route : Yes Terrain : Sloping Land Aspect : North-east Construction Building Coverage Allowance : 40-50% m Maximum Height(m) : 13m(22m) Floor Area Percentage Allowance : 200-300% Licence Real Estate Licence : Hokkaido Governor Shiribeshi No4 (314)

#### LAND INFORMATION:

Square : 527 Metre Lot Size : 527

CONVENIENCE: Community Amenities: Town water connection available,Town sewage connection available,Creek/Stream Easement bordering property, Landscape Amenities: Space to manage snow on block,Mt Yotei Views,