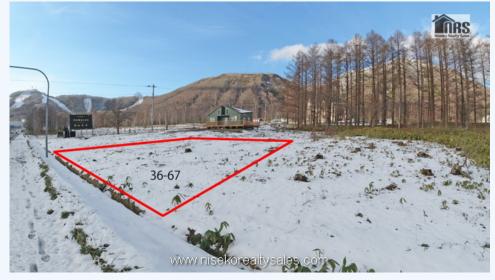

# # 210020121, RUSUTSU IZUMIKAWA 36-67

## 36-67 Izumikawa,, Rusutsu, Abuta gun

This block is located on the edge of highway route 230 within walking distance of ski lifts This is a great site for a future condominium/commercial first floor project with possible front and side road parking options. Only approx 650m walk from Rusutsu Ski Resort facilities. Contact Ross at Niseko Realty Sales for further information. Call 0136-23-2221.

## MORE INFORMATION

Property area details Road Frontage : 18.0m Property Area (Tsubo) : 108.9 tsubo Other features information Terrain : Slight slope Land Aspect : Southerly Construction Building Coverage Allowance : Unspecified area Floor Area Percentage Allowance : Unspecified area Licence Real Estate Licence : Hokkaido Shiribeshi (4)No.314