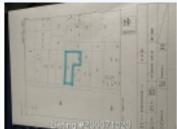

### MORE INFORMATION

Property area details

Road Frontage: approx. 13m Property Area (Tsubo): 212

Other features information

Terrain: Flat Facts Lot: 700.94 Licence

Real Estate Licence: Hokkaido Shiribeshi No4-314

#### LAND INFORMATION:

Subdivision: Yes Land : Freehold

Holding Type

Square : 700.94

Metre

Lot Size : 700.94