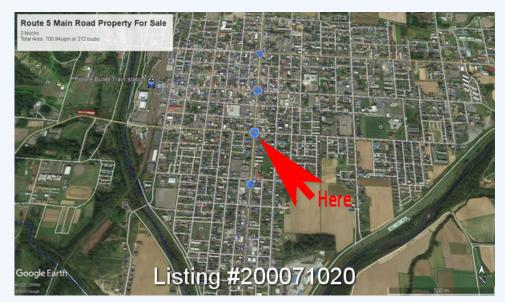

## 1-5,1-6,4-1 Minami 4, Higashi 1, Kutchan, Abuta gun

Large 212 tsubo, 700sqm parcel of land for sale on Route 5.

This property is conveniently located along route 5 in central Kutchan town providing a great location for a commercial development, apartments, commercial office building and/or shop facilities. Price is negotiable. Contact Ross at Niseko Realty Sales for further information. Call 0136-23-2221 or email Ross at ross@nisekorealtysales.com.

### MORE INFORMATION

Property area details

Road Frontage: approx. 13m Property Area (Tsubo): 212

Other features information

Terrain: Flat Facts Lot: 700.94 Licence

Real Estate Licence: Hokkaido Shiribeshi No4-314