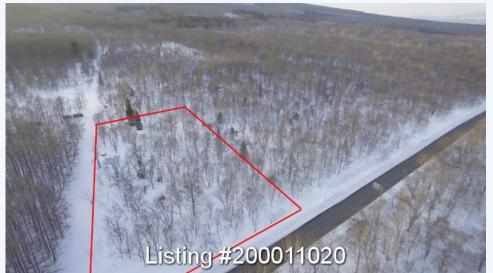

# # 200011020, KIMOBETSU ROUTE 97 LAND FOR SALE

# 311-4, 388-4, 312-5, 312-153, 388-14 Hiraoka, Kimobetsu, Abuta gun

Great View of Mt Yotei

## MORE INFORMATION

Property area details Property Area (Tsubo): 2,349.67

Property Area (18000) . 2,349.0

Other features information
Terrain: Slight slope Land Aspect: south easterly

Construction

Building Coverage Allowance : unspecified Floor Area Percentage Allowance : unspecified

### LAND INFORMATION:

Subdivision : Yes Land : Freehold

Holding Type

Square : 7767.51

Metre

Lot Size : 7767.51

#### **CONVENIENCE:**

Community Amenities: Well Water necessary,No sewage connection available. Septic system required,

Landscape Amenities: Space to manage snow on block,Mt Yotei Views,Forestry Preservation Area,Agricultural Preservation Area,