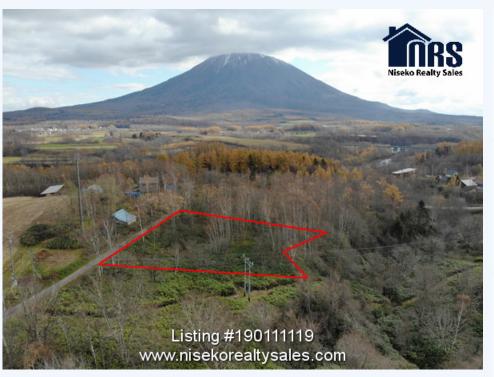

# # 190111119, NISEKO HIRAFU OUTSKIRTS LAND FUTOGOYAMA

### 28-20 Aza Yamada, Kutchan, Abuta gun, 0440081

Large wooded block on the edge of creek easement set back from main road route 343 only 3km from Niseko Hirafu Village.

Located on the edge of Niseko Hirafu Ski Resort Village. Being situated approximately 100m off a side road from the main route 343 allows for a lifestyle among Niseko's outdoors, while being relatively close to the main ski resorts and town facilities in the area. Conveniently located between Niseko Hirafu ski resort, Niseko Hanazono Ski Resort and Kutchan township. Contact Ross Carty for further information on this property at info@nisekorealtysales.com or call Niseko Realty Sales on 0136-23-2221. Niseko Realty Sales Licence: Hokkaido Governor SHIRIBESHI (3) No. 314

### MORE INFORMATION

Property area details Road Frontage : approx. 74m Property Area (Tsubo) : 1512.5 Other features information Terrain : Flat/Sloping Land Aspect : Southerly Facts Lot : 5000.00 Construction