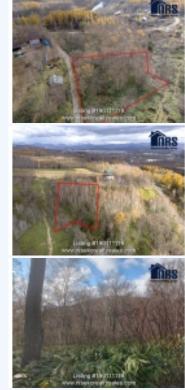

# # 190111119, NISEKO HIRAFU OUTSKIRTS LAND FUTOGOYAMA

### 28-20 Aza Yamada, Kutchan, Abuta gun, 0440081

Large wooded block on the edge of creek easement set back from main road route 343 only 3km from Niseko Hirafu Village.

Located on the edge of Niseko Hirafu Ski Resort Village. Being situated approximately 100m off a side road from the main route 343 allows for a lifestyle among Niseko's outdoors, while being relatively close to the main ski resorts and town facilities in the area. Conveniently located between Niseko Hirafu ski resort, Niseko Hanazono Ski Resort and Kutchan township. Contact Ross Carty for further information on this property at info@nisekorealtysales.com or call Niseko Realty Sales on 0136-23-2221. Niseko Realty Sales Licence: Hokkaido Governor SHIRIBESHI (3) No. 314

### MORE INFORMATION

Property area details Road Frontage : approx. 74m Property Area (Tsubo) : 1512.5 Other features information Terrain : Flat/Sloping Land Aspect : Southerly Facts Lot : 5000.00 Construction