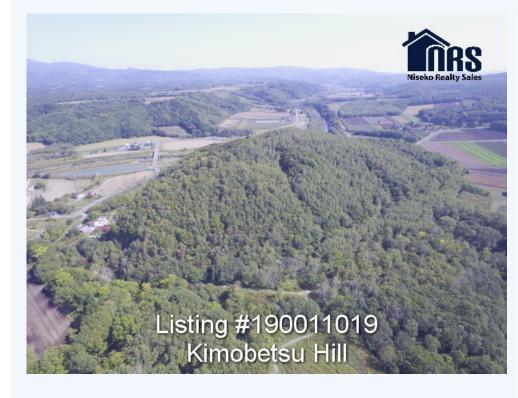

# # 190011019, KIMOBETSU HILL

### 32-1 Aza Hiraoka,, Kimobetsu, Abuta gun

Unique site situated centrally between Niseko, and Rusutsu ski Resorts on route 276, next to Shiribetsu River with unparalleled views of Mt Yotei and surrounds.