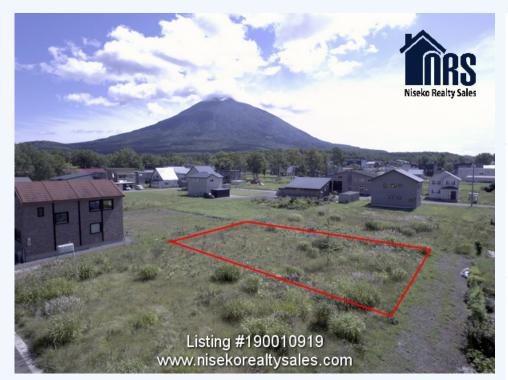

# # 190010919, LAND KUTCHAN OUTSKIRTS TAKASAGO BLOCK 1

## 222-70 Takasago, Kutchan, Kutchan, Abuta gun

Mt Yotei and Mt Niseko Annupuri Ski Mountain Views within quite sub-division several minutes drive from ski lifts.

This block is situated among an established sub-division between central Kutchan town and Niseko Hirafu ski resort. It borders a public road, with mains water able to be connected. A great location to build a small holiday home to enjoy many great ski/snowboard holidays into the future. Contact Niseko Realty Sales for further information on Tel:0136-23-2221.

## MORE INFORMATION

Property area details

Road Frontage: 16.699m Property Area (Tsubo): 121.07

Other features information

Terrain : Flat **Facts** Lot : 400.23

### LAND INFORMATION:

Subdivision : Yes Land : Freehold

Holding Type

Lot : 16.699m by 24m approx.

Dimensions

Frontpage : 16.699m Square : 400.23

Metre

Lot Size : 400.23