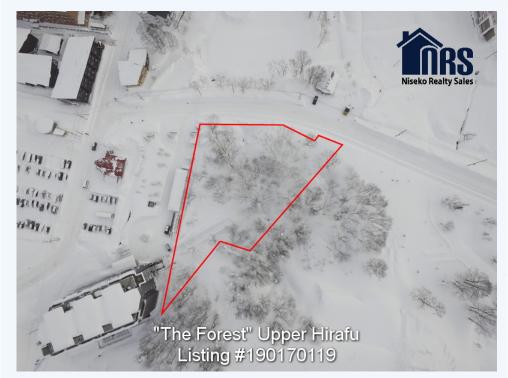

# # 190170119, "THE FOREST" UPPER NISEKO HIRAFU

## 184-2,184-7 Aza Yamada, Kutchan, Abuta gun, 044-0081

Great location next to Niseko Grande Hirafu Ski Resort in the Upper Niseko Hirafu Village Introducing "The Forest" - Your Gateway to Niseko's Premier Ski Paradise! Discover the last expansive development opportunity in the heart of upper Niseko Hirafu ski resort village - "The Forest." Nestled within easy walking distance to major hotels, ski resort infrastructure, and the renowned Tokyu Grand Hirafu ski Resort, this prime property offers a unique blend of convenience and natural beauty. Key Features: 1. Unbeatable Location: Situated at the base of Niseko's premier ski resort, "The Forest" is strategically located within a short walk to major hotels and ski facilities, ensuring you are at the center of the action. 2. Spectacular Views: Enjoy breathtaking views across to Mt Yotei, creating an idyllic backdrop for your mountain retreat. Wake up to the beauty of nature every day. 3. Ski-in Access: Experience the thrill of ski-in access directly from the mountain, providing unparalleled convenience for winter sports enthusiasts. 4. Green Spaces: Embrace the tranquility of protected green spaces on two sides, with the picturesque Hirafu Chuo Park on one boundary and a scenic side hill on the northwestern edge, adjacent to the new Muwa Hotel Development. 5. Proximity to Amenities: A mere 150m walk to the Niseko Hirafu Gondola, the main Niseko Dot.base ski area, or the village bus terminal/carpark area ensures that you're always well-connected to the essentials. Secure your piece of paradise at "The Forest" – where natural beauty meets modern convenience. Don't miss this rare opportunity to be part of Niseko's thriving ski community! Contact Ross at Niseko Realty Sales for further information. +81-136-23-2221 or email ross@nisekorealtysales.com.

#### MORE INFORMATION

Property area details

Road Frontage: 74.76m Property Area (Tsubo): 1157

Other features information

Shuttle Bus Route: 2min walk to lifts Terrain: Sloping with Gully area Land Aspect: Easterly

#### LAND INFORMATION:

Subdivision: No Land: Freehold Holding

Туре

Frontpage : 74.76m Square : 3825 Metre

Lot Size : 3825