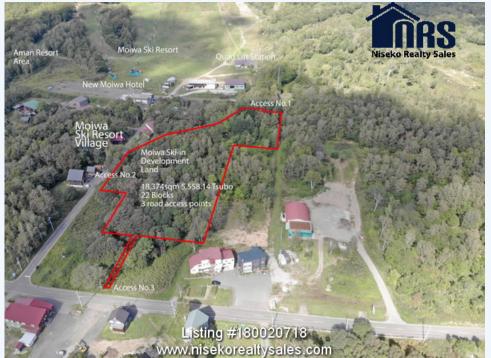

Niseko Moiwa Village Ski-in Large Development Property

Large parcel of land comprising 21 blocks within a sub-division directly across from the base of Niseko Moiwa Ski. Three access' to surrounding roads with Niseko Moiwa Ski village. Contact Ross Carty at Niseko Realty Sales Co. Ltd. for further information. Telephone 0136-23-2221.

# MORE INFORMATION

Property area details

Road Frontage: 3 access points Property Area (Tsubo): 5558

Other features information

Facts
Lot: 18374.00
Construction

Building Coverage Allowance: 50% Maximum Height(m): 15m (1ha land area 25m) Floor Area

# LAND INFORMATION:

Subdivision: 21 Blocks with existing area

Land : Freehold

Holding Type

Square : 18374 Metre Lot Size : 18374